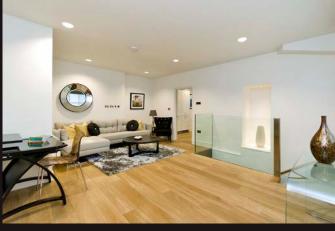

# FLAT 1, 21 WAVERTON STREET MAYFAIR LONDON W1 LET

A bright and spacious two bedroom furnished duplex apartment (1,235 sq ft) in this brand new period development, finished to the highest of standards and with plentiful amounts of natural light, high ceilings and period features. The property benefits from it's own front door and comprises a reception room, kitchen/breakfast room, guest wc, sitting room, master bedroom with shower room ensuite, guest bedroom with shower room ensuite.