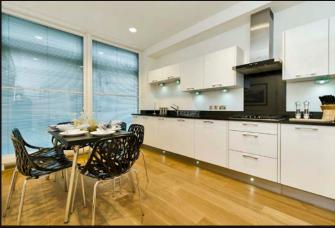

# FLAT 1, 21 WAVERTON STREET MAYFAIR LONDON W1 LET

A bright and spacious two bedroom furnished duplex apartment (1,235 sq ft) in this brand new period development, finished to the highest of standards and with plentiful amounts of natural light, high ceilings and period features. The property benefits from it's own front door and comprises a reception room, kitchen/breakfast room, guest wc, sitting room, master bedroom with shower room ensuite, guest bedroom with shower room ensuite.