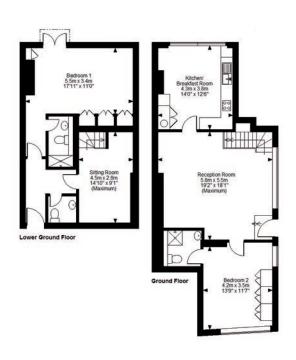

tiful amounts of natural light, high ceilings and period features. The property benefits from it's own front door and comprises a reception room, kitchen/breakfast room, guest wc, sitting room, master bedroom with shower room ensuite, guest bedroom with shower room ensuite.



## FLAT 1, 21 WAVERTON STREET

## MAYFAIR LONDON W1

LET

#### **LOCATION**

This unusual period building is conveniently located in the heart of Mayfair at the western end of Charles Street, in close proximity to the world renowned restaurants, boutiques and galleries of Mount Street and Bond Street as well as the open spaces of Hyde Park and Green Park.

The property benefits from being just off Berkeley Square and is in close walking distance of Green Park and Bond Street Underground Stations.



#### FLOOR PLAN



Floor plan not to scale. For indicative purposes only

### RENT

Upon application.

Alastair Mercer

enquiries@mercerpasqua.co.uk 020 7665 6633



We wish to advise prospective purchasers that these sale particulars are believed to be correct, but their accuracy is in no way guaranteed, nor do they form part of any contract. We have not carried out a detailed survey nor tested the services, appliances or specific fittings.

January 2013

aylerreid design +44 (0) 20 7355 2500