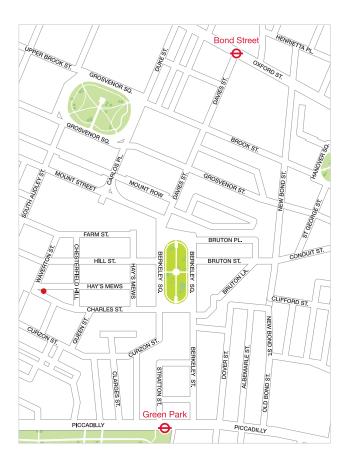

#### **LOCATION**

This unusual period building is conveniently located in the heart of Mayfair at the western end of Charles Street, in close proximity to the world renowned restaurants, boutiques and galleries of Mount Street and Bond Street as well as the open spaces of Hyde Park and Green Park.

The property benefits from being just off Berkeley Square and is in close walking distance of Green Park and Bond Street Underground Stations.